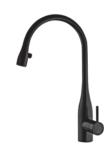

## KWC EVE

produc design award 2006

KWC-No.

A 8 %", flexible connection hoses, plug power supply

black chrome-plated

## Kitchen with LEDShine

10.121.103.151

Single-lever mixer

- Lever installation possible on the right or left side
- Pull-down aerator covered
- Neoperl® Caché®
- integrated ON/OFF push-button for light with automatic shut-off after 45 minutes
- up to 23 %" pull-out length
- Hose guide, swiveling 320°
- KWC cartridge M 35
- with ceramic discs
- flow rate and temperature continuously variable
  Flexible connection hoses ¾" compression
- Fastening by means of threaded sleeve M33 x 1.5
- Mounting hole size ø1 3/8"
- Delivery includes:
- Plug power supply 100-240 V / operating voltage 6.75 V / cable length 43 5/16"