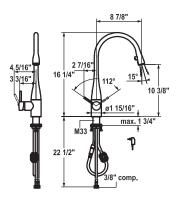

## Kitchen with LEDShine

10.121.103.151

Single-lever mixer

- Lever installation possible on the right or left side
- Pull-down aerator covered
- Neoperl® Caché®
- integrated ON/OFF push-button for light with automatic shut-off after 45 minutes
- up to 23 %" pull-out length
- Hose guide, swiveling 320°
- KWC cartridge M 35
- with ceramic discs
- flow rate and temperature continuously variable
  Flexible connection hoses ¾" compression
- Fastening by means of threaded sleeve M33 x 1.5
- Mounting hole size ø1 3/8"
- Delivery includes:
- Plug power supply 100-240 V / operating voltage 6.75 V / cable length 43 5/16"